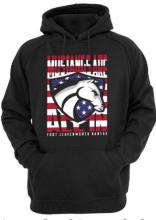

#1 - Red, White, and Blue Short Sleeve - Bella+Canvas

#2 - Red, White, and Blue Long Sleeve - Bella+Canvas

#3 - Red, White, and Blue Hoodie - GILDAN

#4 - Grey Short Sleeve -Bella+Canvas

\*\*Orders are due by