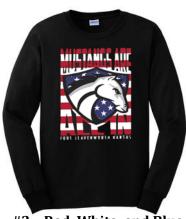

#1 - Red, White, and Blue Short Sleeve - Bella+Canvas

#2 - Red, White, and Blue Long Sleeve - Bella+Canvas

#3 - Red, White, and Blue Hoodie - GILDAN

#4 - Grey Short Sleeve -Bella+Canvas

\*\*Orders are due by