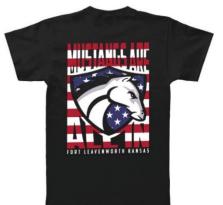

#1 - Red, White, and Blue Short Sleeve - Bella+Canvas

#2 - Red, White, and Blue Long Sleeve - Bella+Canvas

#3 - Red, White, and Blue Hoodie - GILDAN

#4 - Grey Short Sleeve -Bella+Canvas

\*\*Orders are due by